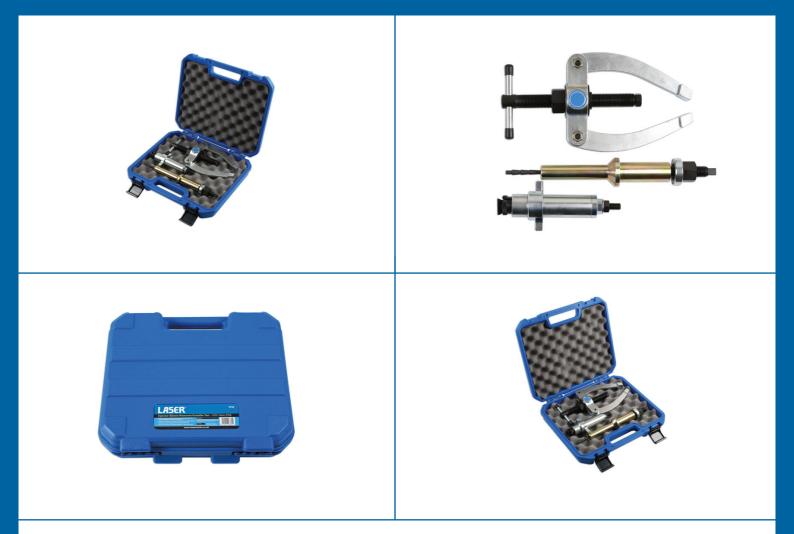

## Injector Sleeve Remover/Installer - for Volvo (FM)

A specially designed kit that allows the copper injector unit sleeves to be extracted from the cylinder head on the engine.

## **Additional Information**

- Applications: Volvo FM truck engines.
- The kit utilises an expanding collet design to grip the sleeve from above and attaches to the puller force screw.
- Equivalent to OEM 9986174, 88800387 and 9998254.
- Fitting tool expander supplied for copper type sleeves only.
- Steel sleeve installer kit available separately please see Laser Part No. 6817.