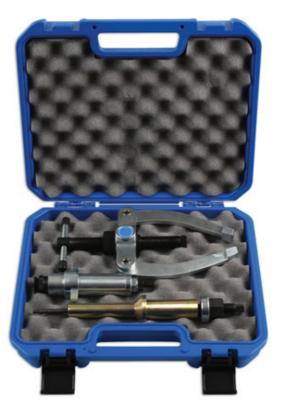

## Injector Sleeve Remover/Installer - for Volvo (FM)

A specially designed kit that allows the copper injector unit sleeves to be extracted from the cylinder head on the engine.

## **Additional Information**

- Applications: Volvo FM truck engines.
- The kit utilises an expanding collet design to grip the sleeve from above and attaches to the puller force screw.
- Equivalent to OEM 9986174, 88800387 and 9998254.
- Fitting tool expander supplied for copper type sleeves only.
- Steel sleeve installer kit available separately please see Laser Part No. 6817.